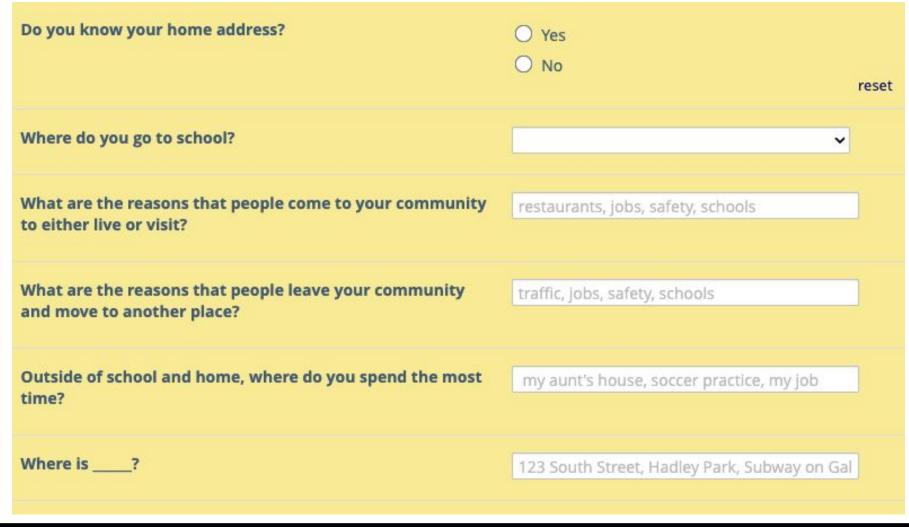

| Think of things that could be added, removed, or changed to the second s | o make your neighborhood a better plane O add O remove O change | reset |
|--------------------------------------------------------------------------------------------------------------------------------------------------------------------------------------------------------------------------------------------------------------------------------------------------------------------------------------------------------------------------------------------------------------------------------------------------------------------------------------------------------------------------------------------------------------------------------------------------------------------------------------------------------------------------------------------------------------------------------------------------------------------------------------------------------------------------------------------------------------------------------------------------------------------------------------------------------------------------------------------------------------------------------------------------------------------------------------------------------------------------------------------------------------------------------------------------------------------------------------------------------------------------------------------------------------------------------------------------------------------------------------------------------------------------------------------------------------------------------------------------------------------------------------------------------------------------------------------------------------------------------------------------------------------------------------------------------------------------------------------------------------------------------------------------------------------------------------------------------------------------------------------------------------------------------------------------------------------------------------------------------------------------------------------------------------------------------------------------------------------------------|-----------------------------------------------------------------|-------|
| What could you near your home to improve your neighborhood?                                                                                                                                                                                                                                                                                                                                                                                                                                                                                                                                                                                                                                                                                                                                                                                                                                                                                                                                                                                                                                                                                                                                                                                                                                                                                                                                                                                                                                                                                                                                                                                                                                                                                                                                                                                                                                                                                                                                                                                                                                                                    | a community center, traffic                                     |       |
| Where is the best place in your neighborhood to                                                                                                                                                                                                                                                                                                                                                                                                                                                                                                                                                                                                                                                                                                                                                                                                                                                                                                                                                                                                                                                                                                                                                                                                                                                                                                                                                                                                                                                                                                                                                                                                                                                                                                                                                                                                                                                                                                                                                                                                                                                                                | ?                                                               |       |
| at Hadley Park, on my street                                                                                                                                                                                                                                                                                                                                                                                                                                                                                                                                                                                                                                                                                                                                                                                                                                                                                                                                                                                                                                                                                                                                                                                                                                                                                                                                                                                                                                                                                                                                                                                                                                                                                                                                                                                                                                                                                                                                                                                                                                                                                                   |                                                                 |       |
| Which types of wellness could be improved when you                                                                                                                                                                                                                                                                                                                                                                                                                                                                                                                                                                                                                                                                                                                                                                                                                                                                                                                                                                                                                                                                                                                                                                                                                                                                                                                                                                                                                                                                                                                                                                                                                                                                                                                                                                                                                                                                                                                                                                                                                                                                             | ? Choose all that apply.                                        |       |
| Physical Wellness                                                                                                                                                                                                                                                                                                                                                                                                                                                                                                                                                                                                                                                                                                                                                                                                                                                                                                                                                                                                                                                                                                                                                                                                                                                                                                                                                                                                                                                                                                                                                                                                                                                                                                                                                                                                                                                                                                                                                                                                                                                                                                              |                                                                 |       |
| Environmental Wellness                                                                                                                                                                                                                                                                                                                                                                                                                                                                                                                                                                                                                                                                                                                                                                                                                                                                                                                                                                                                                                                                                                                                                                                                                                                                                                                                                                                                                                                                                                                                                                                                                                                                                                                                                                                                                                                                                                                                                                                                                                                                                                         |                                                                 |       |
| Recreational Wellness                                                                                                                                                                                                                                                                                                                                                                                                                                                                                                                                                                                                                                                                                                                                                                                                                                                                                                                                                                                                                                                                                                                                                                                                                                                                                                                                                                                                                                                                                                                                                                                                                                                                                                                                                                                                                                                                                                                                                                                                                                                                                                          |                                                                 |       |
| ☐ Social Wellness                                                                                                                                                                                                                                                                                                                                                                                                                                                                                                                                                                                                                                                                                                                                                                                                                                                                                                                                                                                                                                                                                                                                                                                                                                                                                                                                                                                                                                                                                                                                                                                                                                                                                                                                                                                                                                                                                                                                                                                                                                                                                                              |                                                                 |       |
| Financial Wellness                                                                                                                                                                                                                                                                                                                                                                                                                                                                                                                                                                                                                                                                                                                                                                                                                                                                                                                                                                                                                                                                                                                                                                                                                                                                                                                                                                                                                                                                                                                                                                                                                                                                                                                                                                                                                                                                                                                                                                                                                                                                                                             |                                                                 |       |
| The state of the s |                                                                 |       |
| Intellectual Wellness                                                                                                                                                                                                                                                                                                                                                                                                                                                                                                                                                                                                                                                                                                                                                                                                                                                                                                                                                                                                                                                                                                                                                                                                                                                                                                                                                                                                                                                                                                                                                                                                                                                                                                                                                                                                                                                                                                                                                                                                                                                                                                          |                                                                 |       |
| Mental Wellness                                                                                                                                                                                                                                                                                                                                                                                                                                                                                                                                                                                                                                                                                                                                                                                                                                                                                                                                                                                                                                                                                                                                                                                                                                                                                                                                                                                                                                                                                                                                                                                                                                                                                                                                                                                                                                                                                                                                                                                                                                                                                                                |                                                                 |       |

| Think of things that could be added, removed, or changed to                                                                                            | make your school community a better place.                        |
|--------------------------------------------------------------------------------------------------------------------------------------------------------|-------------------------------------------------------------------|
| Think of an improvement you want to make near your school. Do you need to add, remove, or change something about your school to make this improvement? | <ul><li>add</li><li>remove</li><li>change</li><li>reset</li></ul> |
| What could you near your school to improve your school's neighborhood?                                                                                 | a park, a bus stop                                                |
| Where is the best place near to?                                                                                                                       |                                                                   |
| in the empty lot across from the school, at the crosswalk                                                                                              |                                                                   |
| Which types of wellness could be improved when you                                                                                                     | ? Choose all that apply.                                          |
| ☐ Physical Wellness                                                                                                                                    |                                                                   |
| Environmental Wellness                                                                                                                                 |                                                                   |
| Recreational Wellness                                                                                                                                  |                                                                   |
| Social Wellness                                                                                                                                        |                                                                   |
| Financial Wellness                                                                                                                                     |                                                                   |
| ☐ Intellectual Wellness                                                                                                                                |                                                                   |
| Mental Wellness                                                                                                                                        |                                                                   |
| Spiritual Wellness                                                                                                                                     |                                                                   |