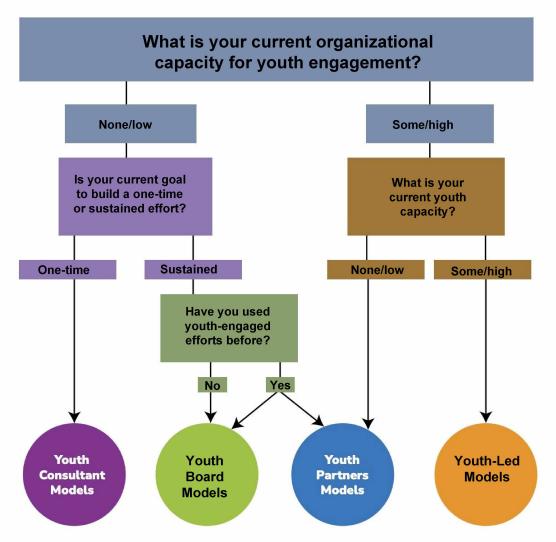

#### **Youth-Led Models**

Program is youth-initiated & youth-led & adults provide support and are invited for shared decision-making.

#### **Youth Partner Models**

Youth and adults partner in program efforts. Youth can serve in many roles such as researchers, evaluators, advocates, staff or implementors.

#### **Youth Board Models**

Adults primarily decide on program efforts. Youth advise on various issues in an ongoing way.

#### **Youth Consultant Models**

Adults decide on program efforts. Youth advise on specific aspects of programs or initiatives.

**Image description**: a ladder with four steps, each one a different color, corresponding to tiers of youth engagement