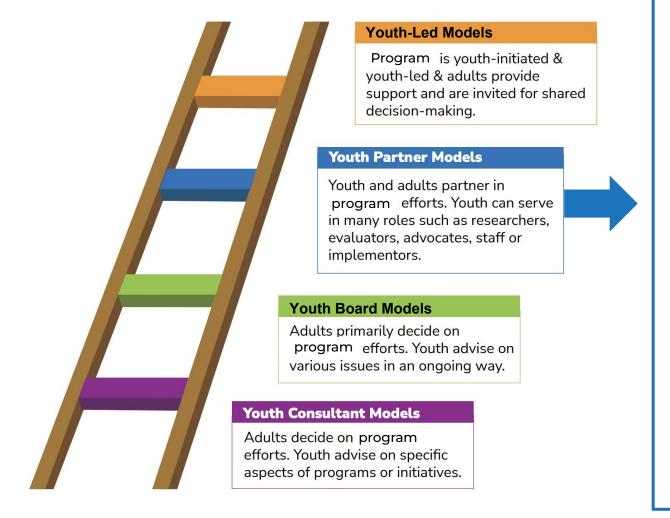

#### **Youth-Led Models**

Program is youth-initiated & youth-led & adults provide support and are invited for shared decision-making.

#### **Youth Partner Models**

Youth and adults partner in program efforts. Youth can serve in many roles such as researchers, evaluators, advocates, staff or implementors.

#### **Youth Board Models**

Adults primarily decide on program efforts. Youth advise on various issues in an ongoing way.

#### **Youth Consultant Models**

Adults decide on program efforts. Youth advise on specific aspects of programs or initiatives.

**Image description**: a ladder with four steps, each one a different color, corresponding to tiers of youth engagement

**Image description**: a ladder with four steps, each one a different color, corresponding to the tiers of youth engagement on the right

For Youth Partner Model, CRREEE could support this by:

aspects of programs or initiatives.

For Youth-Led Model, CRREE could support this by: