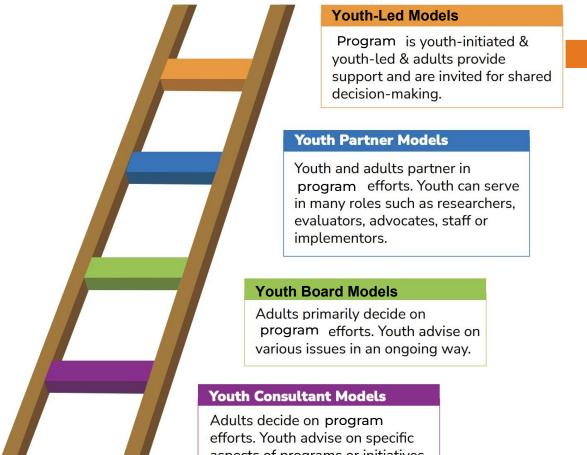

#### **Youth-Led Models**

Program is youth-initiated & youth-led & adults provide support and are invited for shared decision-making.

#### **Youth Partner Models**

Youth and adults partner in program efforts. Youth can serve in many roles such as researchers, evaluators, advocates, staff or implementors.

#### **Youth Board Models**

Adults primarily decide on program efforts. Youth advise on various issues in an ongoing way.

#### **Youth Consultant Models**

Adults decide on program efforts. Youth advise on specific aspects of programs or initiatives.

**Image description**: a ladder with four steps, each one a different color, corresponding to tiers of youth engagement

#### **Implementation**

- 3. Support youth in implementation roles such as gathering data or sharing findings
- 4. Build in flexibility to accommodate different youth needs and perspectives

**Image description**: a ladder with four steps, each one a different color, corresponding to the tiers of youth engagement on the right

aspects of programs or initiatives.

For Youth-Led Model, CRREE could support this by: