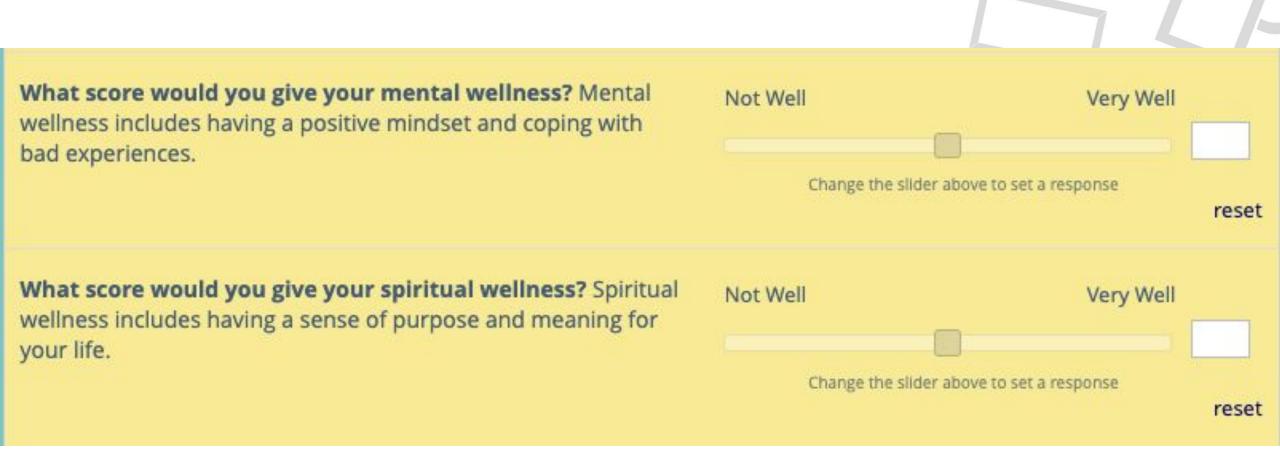

## **Interactive Case Study Showcase**

| Now you are going to answer questions about your well-being. First, you'll rate your wellness on a scale of 1 to<br>10 in different categories. A one (1) means you are not well and a ten (10) means you are very well. |                                                                |       |
|--------------------------------------------------------------------------------------------------------------------------------------------------------------------------------------------------------------------------|----------------------------------------------------------------|-------|
| On a scale of 1-10, what score would you give your physical wellness? Physical wellness includes things like eating well, exercising, and getting enough sleep.                                                          | Not Well  Change the slider above to set a response            | reset |
| What score would you give your environmental wellness? Environmental wellness includes having a safe and comfortable home life and feeling safe in your neighborhood.                                                    | Not Well  Very Well  Change the slider above to set a response | reset |
| What score would you give your recreational wellness? Recreational wellness includes things like having hobbies and being involved in fun activities.                                                                    | Not Well  Change the slider above to set a response            | reset |

| What score would you give your social wellness? Social Wellness includes feeling connected to other people and having good relationships.                                                                                                                                                                                                                                                                                                                                                                                                                                                                                                                                                                                                                                                                                                                                                                                                                                                                                                                                                                                                                                                                                                                                                                                                                                                                                                                                                                                                                                                                                                                                                                                                                                                                                                                                                                                                                                                                                                                                                                                      | Not Well                          | Very Well            |       |
|--------------------------------------------------------------------------------------------------------------------------------------------------------------------------------------------------------------------------------------------------------------------------------------------------------------------------------------------------------------------------------------------------------------------------------------------------------------------------------------------------------------------------------------------------------------------------------------------------------------------------------------------------------------------------------------------------------------------------------------------------------------------------------------------------------------------------------------------------------------------------------------------------------------------------------------------------------------------------------------------------------------------------------------------------------------------------------------------------------------------------------------------------------------------------------------------------------------------------------------------------------------------------------------------------------------------------------------------------------------------------------------------------------------------------------------------------------------------------------------------------------------------------------------------------------------------------------------------------------------------------------------------------------------------------------------------------------------------------------------------------------------------------------------------------------------------------------------------------------------------------------------------------------------------------------------------------------------------------------------------------------------------------------------------------------------------------------------------------------------------------------|-----------------------------------|----------------------|-------|
| Second Control of the | Change the silder abov            | ve to set a response | reset |
| What score would you give your financial wellness? Financial wellness includes feeling like you have enough money to buy things you need.                                                                                                                                                                                                                                                                                                                                                                                                                                                                                                                                                                                                                                                                                                                                                                                                                                                                                                                                                                                                                                                                                                                                                                                                                                                                                                                                                                                                                                                                                                                                                                                                                                                                                                                                                                                                                                                                                                                                                                                      | Not Well  Change the slider above | Very Well            |       |
|                                                                                                                                                                                                                                                                                                                                                                                                                                                                                                                                                                                                                                                                                                                                                                                                                                                                                                                                                                                                                                                                                                                                                                                                                                                                                                                                                                                                                                                                                                                                                                                                                                                                                                                                                                                                                                                                                                                                                                                                                                                                                                                                | change the silder above           | e to set a response  | reset |
| What score would you give your intellectual wellness? Intellectual wellness includes having chances to learn interesting things.                                                                                                                                                                                                                                                                                                                                                                                                                                                                                                                                                                                                                                                                                                                                                                                                                                                                                                                                                                                                                                                                                                                                                                                                                                                                                                                                                                                                                                                                                                                                                                                                                                                                                                                                                                                                                                                                                                                                                                                               | Not Well                          | Very Well            |       |
|                                                                                                                                                                                                                                                                                                                                                                                                                                                                                                                                                                                                                                                                                                                                                                                                                                                                                                                                                                                                                                                                                                                                                                                                                                                                                                                                                                                                                                                                                                                                                                                                                                                                                                                                                                                                                                                                                                                                                                                                                                                                                                                                | Change the slider above           | ve to set a response | reset |