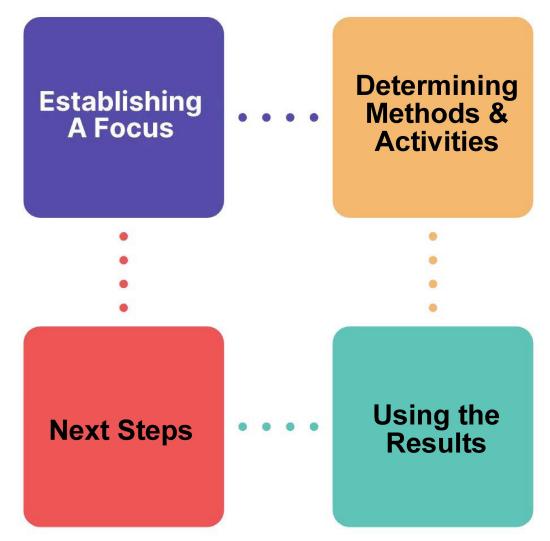

## Importance of Planning for Survey Development

**Image description**: four squares connected by dotted lines that read (clockwise, from top left): establishing a focus, determining methods and activities, using the results, and next steps