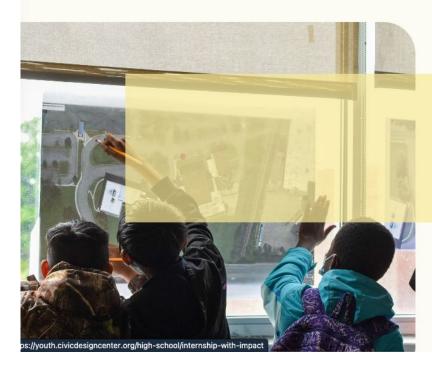

## **Interactive Case Study Showcase**

Middle School High School Login ≒0

Using design to foster young civic leaders in Tennessee now.