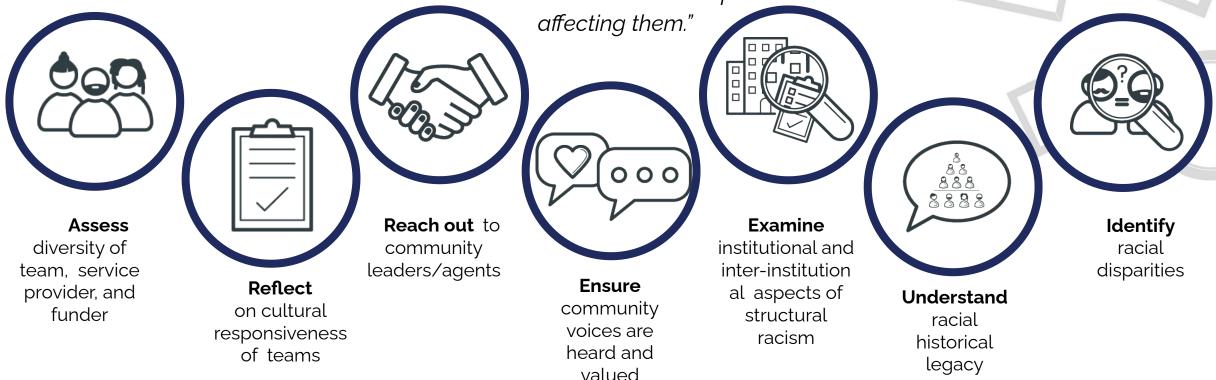

## Culturally Responsive and Racially Equitable Evaluation and Engagement

"Always place the people who are most impacted at the center of conversations

which seek to find solutions to problems

**Image descriptions**: 1) an icon of three people 2) a clipboard with a check mark 3) shaking hands 4) conversation bubbles, one with a heart and one with an ellipsis 5) a magnifying glass held up to a building and a checklist 6) a speech bubble with icons of people arranged in a pyramid inside it 7) a magnifying glass held up to two people with an equal sign between them and a question mark