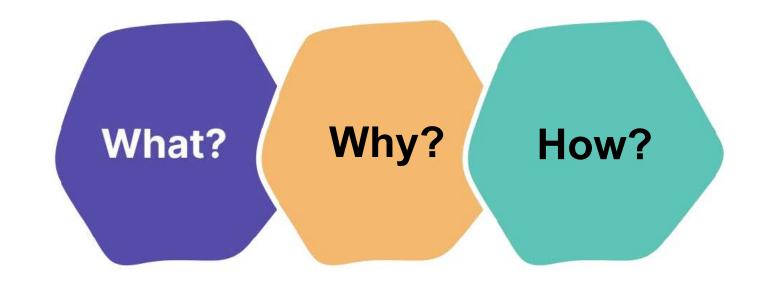

# The Three Pillars of Data Collection

**Image description**: three hexagons labeled, "what?", "why?", and "how?" (respectively)