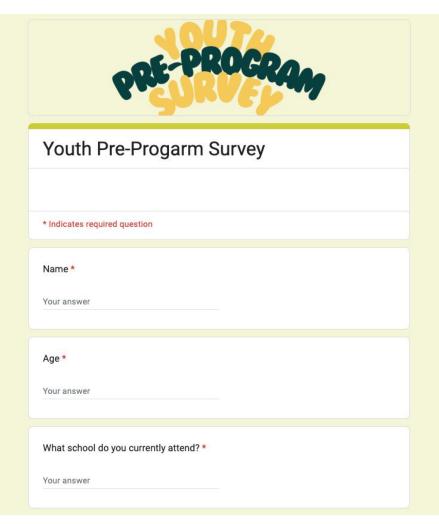

ructions**

- You will be broken into small groups of 10 people
- Reviewing a mock survey for a youth media program and using the "Youth Survey Makeover Guide" discuss how you would transform this survey to be more youth friendly.





# Tools & Implementation Strategies





### **Tools Overview**

#### What to look for & consider

- Accessibility
  - mobile devices
  - screen readers
  - other devices
- customization options
- translation options
- large text options
- branching
- interactive elements

#### **Questions to Ask**

- Can youth easily learn and use this tool?
- Does it work across our participants' devices?
- How does it handle lost internet connection?



**Image description**: A person framed by a cellphone, alongside boxes of text





## Platform Showcase: Google Forms





#### **Discuss**

Share one way you could make using this platform more youth friendly







## Resource Showcase





## **Youth Survey Administration Best Practices**

**Survey Ethics:** the importance of consent

#### **Question structure**

- Keep questions clear and concise
- One concept per question
- Include prefer not to answer options

#### **Response options**

- Appropriate number of options (4-7)
- Clear rating systems
- Visual supports

#### **Creative Twists**

- Include a short video overview
- Gamification of responses (drag and drop ratings)



**Image description**: A person looking back at a large cell phone





# Youth Engagement Strategies for Beginning, During, And After

- Have youth identify key issues that matter to their peers
- Let youth propose questions t